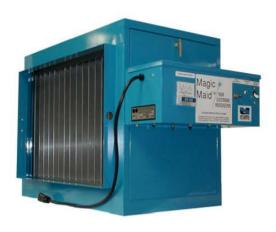

f you have ever replaced ordinary furnace filters, you know how filthy and clogged they can get in a very short time. But did you know that approximately 19 times that amount of dirt pases through ordinary filters and into your home?

The reason for this is that approximately 95% of airborne dirt is composed of particles too small to be caught in the mesh of an ordinary filter. Only the large particles are stopped while the smaller ones pass right through. These smaller particles are the ones that stain and dull the interior of your home.

Your Magic Maid Housekeeper, however, is non-selective as to particle size and will stop particles as small as 1/2,500,000th of an inch in size. Your Magic Maid Housekeeper does not strain the dirt from the air, but attracts and holds it like a magnet.



Deluxe Horizontal Flow Model

#### How it works

As contaminated air enters the unit, it passes through an "ionizing section." Here, each particle of dirt, regardless of size, is given a positive charge. The positively charged particles then flow into a "collecting cell" which consists of a series of parallel aluminum plates. Each plate is alternately charged "positive" and "negative." As the air flows between the plates, the particles (which now possess a positive charge) are repelled by the positively charged plates and are attracted to and held by the negatively charged plates, thus allowing only clean air to flow through the ducts and into the home.

#### **Application**

Your Magic Maid Housekeeper removes airborne particulates down to .01 microns with greater efficiency than any ot