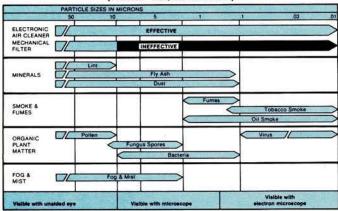

### ELECTRONIC AIR CLEANER RANGE OF EFFECTIVENESS

THE SIZE OF AIRBORNE PARTICLES IN MICRONS (1 micron 1/25,400th of an inch)

Chart used to dramatize the comparative size of various pollutants and the superior efficiency of the Precipitator on particles not visible with the naked eye.