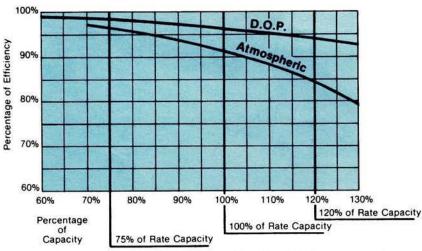

#### **EFFICIENCY RATIO**

**ASHRAE 52-76 Test Method** 

Efficiency measurement was done by Air Filter Testing Laboratory, Inc., an independent company.