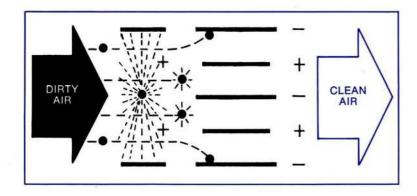

#### How it works

As contaminated air enters the unit, it passes through an "ionizing section." Here, each particle of dirt, regardless of size, is given a positive charge. The positively charged particles then flow into a "collecting cell" which consists of a series of parallel aluminum plates. Each plate is alternately charged "positive" and "negative." As the air flows between the plates, the particles (which now possess a positive charge) are repelled by the positively charged plates and are attracted to and held by the negatively charged plates, thus allowing only clean air to flow through the ducts and into the home.

#### Illustration of Two-Stage "Electrostatic Precipitation"

Dirt-laden air is drawn through an electrostatic field where the dirt particles receive a positive (+) charge. The particles then enter a series of aluminum plates where the positively charged plates (+) repel the positively charged particles and the negatively charged plates (-) attract and hold them—much like a magnet attracts iron filings.