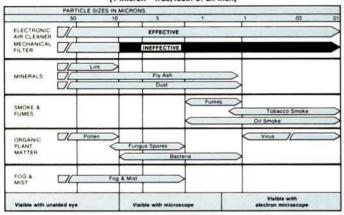

### ELECTRONIC AIR CLEANER RANGE OF EFFECTIVENESS

THE SIZE OF AIRBORNE PARTICLES IN MICRONS (1 micron 1/25,400th of an inch)

Chart used to dramatize the comparative size of various pollutants and the superior efficiency of the Precipitator on particles not visible with the naked eye.