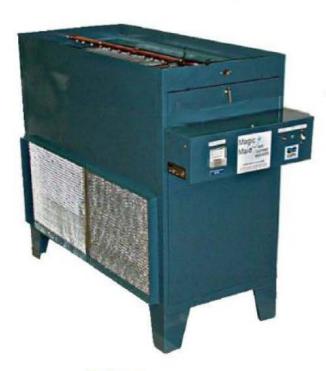

#### Deluxe Vertical Flow Model

Your Magic Maid Housekeeper will clean your home electronically. Airborne dirt, dust, smoke, pollen and germs are virtually eliminated from every room in your home. Your whole family will enjoy the many benefits of a cleaner, fresher, more comfortable, dirt-free atmosphere.

### TAKE THE WORK OUT OF HOUSEWORK

Your Magic Maid Housekeeper will clean your home electronically. Airborne dirt, dust, smoke, pollen and germs are virtually eliminated from every room in your home. Your whole family will enjoy the many benefits of a cleaner, fresher, more comfortable, dirt-free atmosphere.