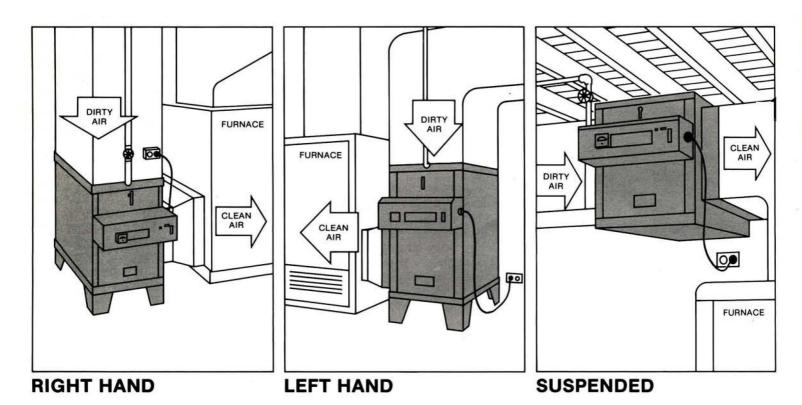

#### Deluxe Vertical Flow Model

Your Magic Maid Housekeeper will clean your home electronically. Airborne dirt, dust, smoke, pollen and germs are virtually eliminated from every room in your home. Your whole family will enjoy the many benefits of a cleaner, fresher, more comfortable, dirt-free atmosphere.

Deluxe Horizontal Flow Model