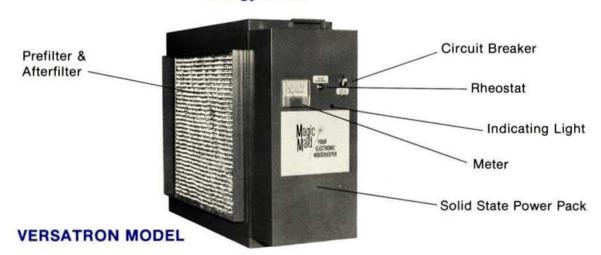

#### Featuring . . .

| The second secon |                                                                                |
|--------------------------------------------------------------------------------------------------------------------------------------------------------------------------------------------------------------------------------------------------------------------------------------------------------------------------------------------------------------------------------------------------------------------------------------------------------------------------------------------------------------------------------------------------------------------------------------------------------------------------------------------------------------------------------------------------------------------------------------------------------------------------------------------------------------------------------------------------------------------------------------------------------------------------------------------------------------------------------------------------------------------------------------------------------------------------------------------------------------------------------------------------------------------------------------------------------------------------------------------------------------------------------------------------------------------------------------------------------------------------------------------------------------------------------------------------------------------------------------------------------------------------------------------------------------------------------------------------------------------------------------------------------------------------------------------------------------------------------------------------------------------------------------------------------------------------------------------------------------------------------------------------------------------------------------------------------------------------------------------------------------------------------------------------------------------------------------------------------------------------------|--------------------------------------------------------------------------------|
| Highest rated efficiency                                                                                                                                                                                                                                                                                                                                                                                                                                                                                                                                                                                                                                                                                                                                                                                                                                                                                                                                                                                                                                                                                                                                                                                                                                                                                                                                                                                                                                                                                                                                                                                                                                                                                                                                                                                                                                                                                                                                                                                                                                                                                                       | The best residential air cleaner on the market.                                |
| Five-year warranty                                                                                                                                                                                                                                                                                                                                                                                                                                                                                                                                                                                                                                                                                                                                                                                                                                                                                                                                                                                                                                                                                                                                                                                                                                                                                                                                                                                                                                                                                                                                                                                                                                                                                                                                                                                                                                                                                                                                                                                                                                                                                                             | Highest in the industry; customer assurance of superior equipment.             |
|                                                                                                                                                                                                                                                                                                                                                                                                                                                                                                                                                                                                                                                                                                                                                                                                                                                                                                                                                                                                                                                                                                                                                                                                                                                                                                                                                                                                                                                                                                                                                                                                                                                                                                                                                                                                                                                                                                                                                                                                                                                                                                                                | Allows for greater collection of dirt before the cell begins to arc over-helps |
|                                                                                                                                                                                                                                                                                                                                                                                                                                                                                                                                                                                                                                                                                                                                                                                                                                                                                                                                                                                                                                                                                                                                                                                                                                                                                                                                                                                                                                                                                                                                                                                                                                                                                                                                                                                                                                                                                                                                                                                                                                                                                                                                | to increase cleaning intervals.                                                |
| Rheostat and meter                                                                                                                                                                                                                                                                                                                                                                                                                                                                                                                                                                                                                                                                                                                                                                                                                                                                                                                                                                                                                                                                                                                                                                                                                                                                                                                                                                                                                                                                                                                                                                                                                                                                                                                                                                                                                                                                                                                                                                                                                                                                                                             | Allow for correct voltage setting in any area.                                 |
| Ceramic insulators                                                                                                                                                                                                                                                                                                                                                                                                                                                                                                                                                                                                                                                                                                                                                                                                                                                                                                                                                                                                                                                                                                                                                                                                                                                                                                                                                                                                                                                                                                                                                                                                                                                                                                                                                                                                                                                                                                                                                                                                                                                                                                             | Especially designed to withstand extremely humid conditions.                   |
| Circuit breaker                                                                                                                                                                                                                                                                                                                                                                                                                                                                                                                                                                                                                                                                                                                                                                                                                                                                                                                                                                                                                                                                                                                                                                                                                                                                                                                                                                                                                                                                                                                                                                                                                                                                                                                                                                                                                                                                                                                                                                                                                                                                                                                | Trips the unit off in the event of a short circuit; protects functional        |
|                                                                                                                                                                                                                                                                                                                                                                                                                                                                                                                                                                                                                                                                                                                                                                                                                                                                                                                                                                                                                                                                                                                                                                                                                                                                                                                                                                                                                                                                                                                                                                                                                                                                                                                                                                                                                                                                                                                                                                                                                                                                                                                                | components and extends their life.                                             |
| Indicators                                                                                                                                                                                                                                                                                                                                                                                                                                                                                                                                                                                                                                                                                                                                                                                                                                                                                                                                                                                                                                                                                                                                                                                                                                                                                                                                                                                                                                                                                                                                                                                                                                                                                                                                                                                                                                                                                                                                                                                                                                                                                                                     | An indicating light and a meter let the owner know that the unit is            |

Rugged construction ...... Heavy gage metal used in the collecting cell, power pack, and cabinet.

functioning properly.