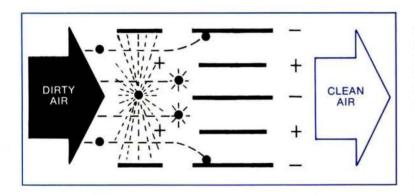

#### How it works

As contaminated air enters the unit, it passes through an "ionizing section." Here, each particle of dirt, regardless of size, is given a positive charge. The positively charged particles then flow into a "collecting cell" which consists of a series of parallel aluminum plates. Each plate is alternately charged "positive" and "negative." As the air flows between the plates, the particles (which now possess a positive charge) are repelled by the positively charged plates and are attracted to and held by the negatively charged plates, thus allowing only clean air to flow through the ducts and into the home.

#### Illustration of Two-Stage "Electrostatic Precipitation"

Dirt-laden air is drawn through an electrostatic field where the dirt particles receive a positive (+) charge. The particles then enter a series of aluminum plates where the positively charged plates (+) repel the positively charged particles and the negatively charged plates (-) attract and hold them—much like a magnet attracts iron filings.